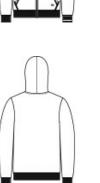

# New Era<sup>®</sup> Comeback Fleece Full-Zip Hoodie NEA551

Stand out in the stands or wherever you go in this soft, midw eight hoodie that mixes classic styling and fit with New Era attitude.

- 8-ounce, 55/45 ring spun cotton/polyester
- 2-panel hood
- Coverstitching at hood, cuffs and hem
- Dyed-to-match draw cords and brushed nickel metal

# eyelets

- Brushed nickel metal zipper and pull
- Front pockets
- Embroidered New Era flag at left pocket
- Rib knit cuffs and hem