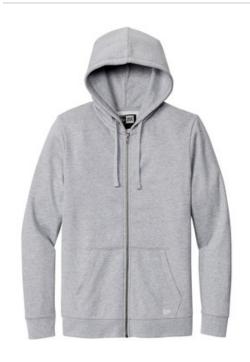

# New Era<sup>®</sup> Comeback Fleece Full-Zip Hoodie NEA551

Stand out in the stands or wherever you go in this soft, midw eight hoodie that mixes classic styling and fit with New Era attitude.

- 8-ounce, 55/45 ring spun cotton/polyester
- 2-panel hood
- Coverstitching at hood, cuffs and hem
- Dyed-to-match draw cords and brushed nickel metal

# eyelets

- Brushed nickel metal zipper and pull
- Front pockets
- Embroidered New Era flag at left pocket
- Rib knit cuffs and hem