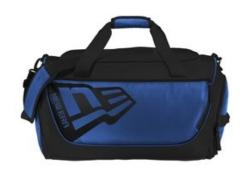

## New Era <sup>®</sup> Shutout Duffel NEB700

Perfect for game day and practice, the Shutout Duffel holds and organizes all your gear and includes a designated bat sleeve and ventilated shoe compartment.

- 600D 100% polyester/250D 100% polyester diamond dobby ripstop/reverse coated 600D bottom
- Large main compartment with U-shaped closure and two-way zipper
- Single end pocket for quick access to valuables and accessories
- Double carry handles with padded handle wrap for comfort
- Detachable, adjustable shoulder strap with swivel clips and sliding pad
- Zippered front pocket can be removed for ease of decoration
- Dimensions: 13"h x 21"w x 12"d; Approx. 3,276 cubic inches