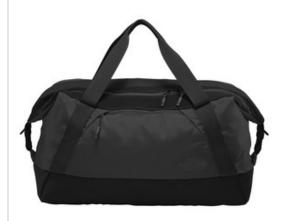

## The North Face <sup>®</sup> Apex Duffel. NF0A3KXX

- 420D nylon, 900D polyester with TPE PVC coating
- Tw o main zippered compartments: one for clean clothes, the other with a breathable mesh top for dirty clothes and shoes
- Exterior, fleece-lined zippered pocket is perfect for keys, headphones, ID and more
- Interior slip pocket for music player or smartphone
- Duffel handles and removable cross-body shoulder strap
- Coated material on base for added durability
- Contrast, high-density The North Face logo heat transfer on front
- Average w eight: 1 lb. 9 oz. (705 g)
- Volume: 1922 in<sup>3</sup> (31.5 liters)
- Dimensions: 15"h x 20"w x 9"d
- The North Face<sup>®</sup> products have decoration requirements that require special handling procedures and may need additional time to fulfill.