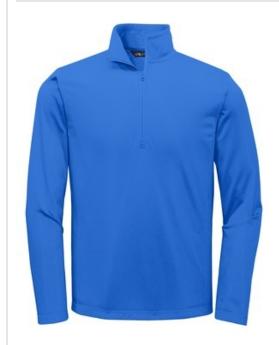

# DISCONTINUED The North Face <sup>®</sup> Tech 1/4-Zip Fleece. NF0A3LHB

The perfect layer for spring skiing and early season hikes, this versatile, smooth-faced fleece features a quarter-length zipper that lets you easily regulate temperature.

- 235 g/m2 100% polyester fleece w ith soft-brushed interior
- Hardw earing design w ith pill-resistance
- Cadet collar
- Reverse-coil quarter zipper for easy venting
- Dries quickly to minimize heat loss
- Contrast embroidered The North Face logo on left sleeve