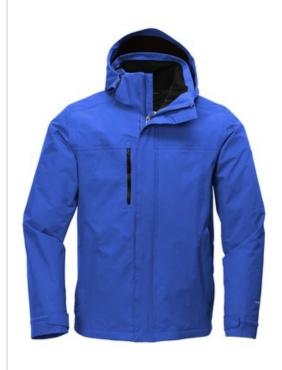

# The North Face $^{\mathbb{R}}$ Traverse Triclimate $^{\mathbb{R}}$ 3-in-1 Jacket. NF0A3VHR

- Outer: 70D 140 g/m² DryVent <sup>™</sup> 2.0L-100% nylon w ith durable w ater-repellent (DWR) finish
- Inner: 50D 73 g/m2 100% recycled polyester taffeta
- Inner insulation: 100 g Heatseeker <sup>™</sup> synthetic insulation
- Adjustable hood with laminated brim
- Stand collar
- $\bullet$  Storm flap with Velcro  $^{\circledR}$  closure covers front zipper
- Adjustable Velcro <sup>®</sup> tab cuffs
- Secure-zip hand pockets
- Contrast embroidered The North Face logo at left sleeve (shell and inner jacket) and right back shoulder (shell)
- Contrast embroidered DryVent <sup>™</sup> logo at left sleeve
- Hem cinch-cord
- The North Face<sup>®</sup> products have decoration requirements that require special handling procedures and may need additional time to fulfill.