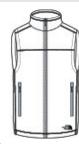

#### HOW TO MEASURE

## CHEST WIDTH

Measure under the arm and around the fullest part of the chest with arms down, keeping tape horizontal.