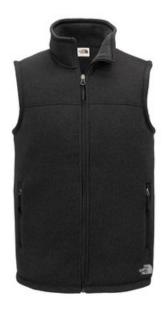

# The North Face ® Sweater Fleece Vest NF0A47FA

Stay warm on cool-weather days with this heavyweight, sweater-knit fleece vest that easily transitions from the trails to tow  $\mathbf{n}$ .

- 300 g/m2 100% polyester sw eater knit w ith brushed fleece interior
- Constructed from 53% recycled polyester sw eater knit
- Sw eater-knit fleece with a brushed interior for comfort
- Reverse-coil center front zipper and hand pockets
- Contrast embroidered The North Face logo at left hem
- The North Face<sup>®</sup> products have decoration requirements that require special handling procedures and may need additional time to fulfill