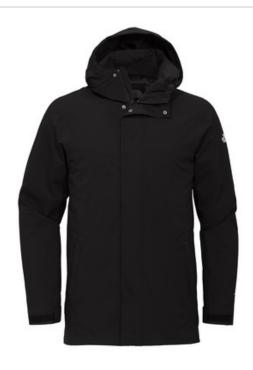

# The North Face <sup>®</sup> City Parka. NF0A529P

- Shell: 75D 116 g/m² DryVent <sup>™</sup>-100% polyester; durable w ater-repellent (DWR) finish and lining
- Lining: 50D 116g/m2 100% recycled polyester
- Waterproof, breathable DryVent <sup>™</sup> shell
- Storm flap w ith Velcro ® closure covers front zipper
- Interior media pocket
- 3-piece hood
- Zippered hand pockets
- Adjustable Velcro <sup>®</sup> cuffs
- $\bullet$  Contrast embroidered DryVent  $^{^{\mathsf{TM}}}$  logo at left cuff
- Contrast embroidered The North Face logo on left sleeve and right back shoulder