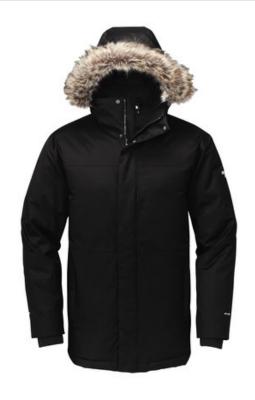

# DISCONTINUED The North Face<sup>®</sup> Arctic Down Jacket NF0A5IRV

This premium w eatherproof jacket is insulated with exceptionally w arm 550-fill goose dow n insulation certified by the Responsible Dow n Standard (RDS). The RDS ensures the geese w ere not subjected to any unnecessary harm and represents the highest-quality dow n available.

- 59/41 cotton/nylon w oven tw ill
- 550-fill goose dow n insulation
- Waterproof, breathable, seam-sealed DryVent<sup>™</sup> shell
- 100% w indproof fabric
- Removable, adjustable hood with removable faux fur trim
- Exterior storm flap with snap closure
- Vislon<sup>®</sup> center front zipper
- Interior rib knit cuffs
- Covered secure-zip w arming hand pockets
- Left chest embroidery access pocket
- Contrast embroidered The North Face logo on left bicep and right back shoulder
- Longer parka length for more coverage