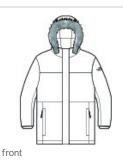

- 59/41 cotton/nylon w oven tw ill
- 550-fill goose dow n insulation
- Waterproof, breathable, seam-sealed DryVent<sup>™</sup> shell
- 100% w indproof fabric
- Removable, adjustable hood with removable faux fur trim
- Exterior storm flap with snap closure
- Vislon<sup>®</sup> center front zipper
- Interior rib knit cuffs
- Covered secure-zip w arming hand pockets
- Left chest embroidery access pocket
- Contrast embroidered The North Face logo on left bicep and right back shoulder
- Longer parka length for more coverage