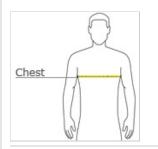

### HOW TO MEASURE

## CHEST WIDTH

Measure under the arm and around the fullest part of the chest with arms dow n, keeping tape horizontal.