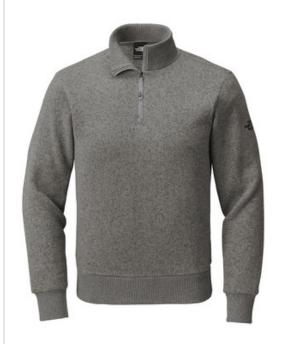

# DISCONTINUED The North Face® Pullover 1/2-Zip Sweater Fleece NF0A5ISE

A soft, heathered tone adds casual appeal to the heavyw eight, sw eater-knit fleece that's w arm, yet breathable, on the trails.

- 300 g/m2 100% polyester sw eater knit w ith brushed fleece interior
- Partially constructed from recycled fabrications
- Sw eater-knit fleece with a brushed interior for comfort
- Reverse-coil center front zipper
- Rib knit collar, cuffs and hem
- Contrast embroidered The North Face logo at left sleeve
- The North Face<sup>®</sup> products have decoration requirements that require special handling procedures and may need additional time to fulfill