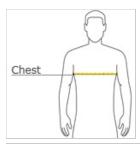

#### HOW TO MEASURE

## CHEST WIDTH

Measure under the arm and around the fullest part of the chest with arms down, keeping tape horizontal.