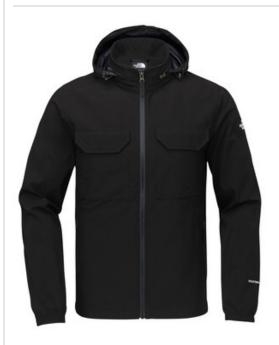

## DISCONTINUED The North Face<sup>®</sup> Packable Travel Jacket NF0A5ISG

- 133 g/m2 WindWall<sup>™</sup>-95/5 nylon/elastane with durable
  w ater-repellent (DWR) finish (body)
- 100% polyester ripstop with durable water-repellent (DWR) finish (hood)
- 100% windproof fabric with DWR finish
- Stow able, adjustable hood
- Jacket packs into its own zippered back pocket for ultimate

traveling convenience

- Reverse-coil center front zipper
- Two utility chest pockets
- Secure-zip hand pockets
- Vented back yoke
- Eastic cuffs
- Embroidered The North Face logo at left bicep

 The North Face<sup>®</sup> products have decoration requirements that require special handling procedures and may need additional time to fulfill.

DURABLE WATER-REPELLENT WIND PROTECTION PACKABLE/STOWABLE CARE INSTRUCTIONS Machine Wash Warm Gentle Cycle. Wash Inside Out And Separately. Close All Fasteners Before Washing. Wash With Mild Detergent. Rinse Well. Do Not Bleach. Tumble Dry Low. Do Not Iron. Do Not Dry Clean.