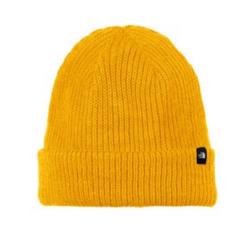

## The North Face<sup>®</sup> Circular Rib Beanie NF0A7RGH

With its circular knit construction, this timeless beanie is a cold-w eather must-have on the trail or in the streets. An adjustable cuff height leaves your styling options open. A fleece liner helps keep w armth in, w here you need it most.

- 100% acrylic
- Circular rib knit construction with darts for shaping on top of crow n
- Adjustable cuff height
- Fleece lined
- Woven The North Face fold over label at cuff

 The North Face<sup>®</sup> products have decoration requirements that require special handling procedures and may need additional time to fulfill.