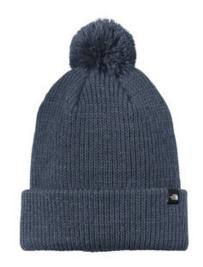

## DISCONTINUED The North Face<sup>®</sup> Pom Beanie NF0A7RGI

Complete with a pom, this comfortable beanie has a classic look with The North Face sense of adventure.

- 100% acrylic
- Thick top pom
- Woven The North Face fold over label at cuff