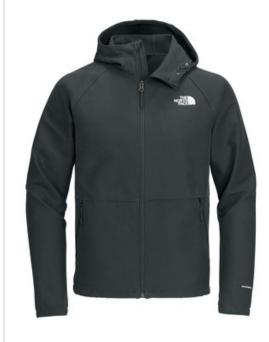

# The North Face<sup>®</sup> Barr Lake Hooded Soft Shell Jacket NF0A8BUF

- 310 g/m2 WindWall<sup>™</sup>-50/50 recycled polyester/polyester with non-PFC durable water-repellent (DWR) finish
- Two-way mechanical stretch
- Constructed from recycled fabrications
- Three-piece hood with hidden interior cinch cord for adjustability
- Interior locker loop at back of neckline
- Raglan sleeves for better mobility
- Exposed Vision<sup>®</sup> center front zipper with zipper garage at neck
- Exposed zippered hand pockets
- Draw cord with cord lock at hem for adjustability
- The North Face logo heat transfer on left chest and right back shoulder