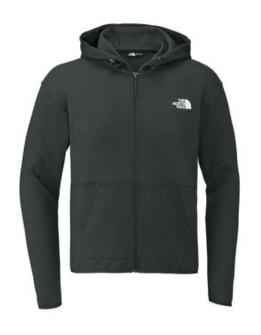

# The North Face<sup>®</sup> Double-Knit Full-Zip Hoodie NF0A8BUS

Designed with double-knit fabric with stretch, this w arm hoodie is ideal for low-key adventures and laid-back w eekends.

- 305 g/m2 72/28 cotton/polyester double jersey knit
- Attached, three-piece, lay-flat hood with draw cord and
- cord locks for adjustability
- Drop shoulders

BENEFITS

temperature.

- Full-length center front zipper with pull
- Front hand pockets with elastic binding
- Bastic binding at cuffs and hem

allows for greater range of mobility

CARE INSTRUCTIONS

Do Not Iron. Do Not Dry Clean.

 The North Face logo heat transfer on left chest and right back shoulder

BREATHABLE: Blended fabrication that helps regulate body

STRETCH: This product contains material with stretch that

Machine Wash Warm Gentle Cycle. Wash Inside Out And Separately. Close All Fasteners Before Washing. Wash With Mild Detergent. Rinse Well. Do Not Bleach. Tumble Dry Low.