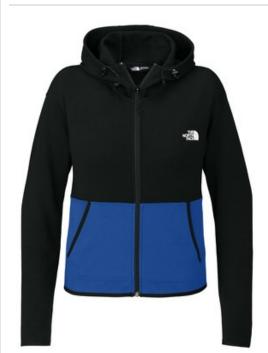

# The North Face<sup>®</sup> Ladies Double-Knit Full-Zip Hoodie NF0A8BUT

Designed w ith double-knit fabric w ith stretch, this w arm hoodie is ideal for low-key adventures and laid-back w eekends.

- 305 g/m2 72/28 cotton/polyester double jersey knit
- Attached, three-piece, lay-flat hood with draw cord and cord locks for adjustability
- Drop shoulders
- Full-length center front zipper with pull
- Front hand pockets with elastic binding
- Bastic binding at cuffs and hem
- The North Face logo heat transfer on left chest and right back shoulder

**BREATHABLE:** Blended fabrication that helps regulate body temperature.

**STRETCH:** This product contains material with stretch that allows for greater range of mobility.

**CARE INSTRUCTIONS** 

Machine Wash Warm Gentle Cycle. Wash Inside Out And Separately. Close All Fasteners Before Washing. Wash With Mild Detergent. Rinse Well. Do Not Bleach. Tumble Dry Low. Do Not Iron. Do Not Dry Clean.