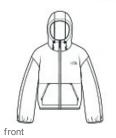

# The North Face<sup>®</sup> Ladies Double-Knit Full-Zip Hoodie NF0A8BUT

Designed w ith double-knit fabric w ith stretch, this w arm hoodie is ideal for low-key adventures and laid-back w eekends.

- 305 g/m2 72/28 cotton/polyester double jersey knit
- Attached, three-piece, lay-flat hood with draw cord and cord locks for adjustability
- Drop shoulders
- Full-length center front zipper with pull
- Front hand pockets with elastic binding
- Bastic binding at cuffs and hem
- The North Face logo heat transfer on left chest and right back shoulder