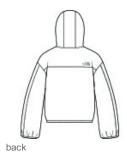

# The North Face<sup>®</sup> Ladies Double-Knit Full-Zip Hoodie NF0A8BUT

Designed w ith double-knit fabric w ith stretch, this w arm hoodie is ideal for low-key adventures and laid-back w eekends.

- 305 g/m2 72/28 cotton/polyester double jersey knit
- Attached, three-piece, lay-flat hood with draw cord and cord locks for adjustability
- Drop shoulders
- Full-length center front zipper with pull
- Front hand pockets with elastic binding
- Bastic binding at cuffs and hem
- The North Face logo heat transfer on left chest and right back shoulder