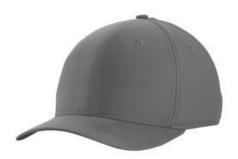

# Nike Dri-FIT Classic 99 Cap. NKAA1860

Made from stretchy dobby fabric, this structured, mid-profile cap is a true classic. The comfortable AeroBill and Dri-FIT moisture-wicking technology help keep you dry, while embroidered eyelets enhance ventilation. The contrast Sw oosh design trademark is embroidered on the center back. Made of 100% Dri-FIT polyester.

front

back