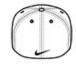

# Nike Dri-FIT Classic 99 Cap. NKAA1860

Made from stretchy dobby fabric, this structured, mid-profile cap is a true classic. The comfortable AeroBill and Dri-FIT moisture-wicking technology help keep you dry, while embroidered eyelets enhance ventilation. The contrast Sw oosh design trademark is embroidered on the center back. Made of 100% Dri-FIT polyester.

front

back