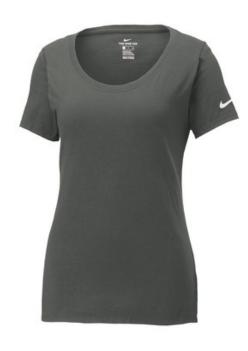

# **DISCONTINUED Nike Ladies Core Cotton Scoop Neck Tee. NKBQ5236**

The Nike Core Cotton Tee is made of pure cotton for all-day comfort and lasting wear. Durable rib knit scoop neck with interior taping. Heat transfer label for tag-free comfort.

Double-needle stitching throughout. Contrast heat transfer Swoosh design trademark on left sleeve. Made of 4.6-ounce, 100% ring spun cotton (solid colors), 4.4-ounce, 80/20 ring spun cotton/polyester (Dark Grey Heather).