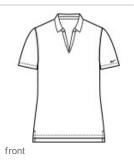

# Nike Ladies Dri-FIT Micro Pique 2.0 Polo NKDC1991

The best-selling Nike polo just got better. Still engineered from soft, stretchable micro pique fabric, the Nike Dri-FIT Micro Pique 2.0 Polo is now 5 styles strong. It delivers unparalleled comfort with Dri-FIT moisture management technology and features updated design lines and fit. Tailored for a feminine fit with a self-fabric collar, open neckline and side vents. Rolled-forw ard shoulder seams, open hem sleeves and open hem. Contrast Sw oosh logo is embroidered on the left sleeve. Made of 4.3-ounce, 100% polyester Dri-FIT fabric. **CARE INSTRUCTIONS** Machine Wash Cold. Wash Inside Out. Wash With Like Colors.