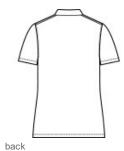

# Nike Ladies Dri-FIT Micro Pique 2.0 Polo NKDC1991

The best-selling Nike polo just got better. Still engineered from soft, stretchable micro pique fabric, the Nike Dri-FIT Micro Pique 2.0 Polo is now 5 styles strong. It delivers unparalleled comfort with Dri-FIT moisture management technology and features updated design lines and fit. Tailored for a feminine fit with a self-fabric collar, open neckline and side vents. Rolled-forw ard shoulder seams, open hem sleeves and open hem. Contrast Sw oosh logo is embroidered on the left sleeve. Made of 4.3-ounce, 100% polyester Dri-FIT fabric. **CARE INSTRUCTIONS** Machine Wash Cold. Wash Inside Out. Wash With Like Colors.