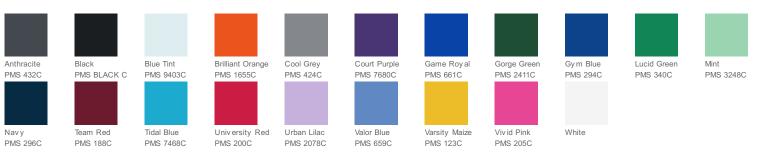

eams, open hem sleeves and open hem. Contrast Sw oosh logo is embroidered on the left sleeve. Made of 4.3-ounce, 100% polyester Dri-FIT fabric. **CARE INSTRUCTIONS** Machine Wash Cold. Wash Inside Out. Wash With Like Colors.

Do Not Use Softeners. Do Not Use Bleach. Tumble Dry Low. Do Not Iron. Do Not Dry Clean.





HOW TO MEASURE



#### BUST

Measure under the arm and around the fullest part of the bust with arms dow n, keeping tape horizontal.

## SIZE CHART

|      | S             | М           | L     | XL        | 2XL             |
|------|---------------|-------------|-------|-----------|-----------------|
| Size | 4/6           | 8/10        | 12/14 | 16/18     | 20/22           |
| Bust | 32 1/2-35 1/2 | 35 1/2 - 38 | 38-41 | 41-44 1/2 | 44 1/2 - 48 1/2 |

### COLOR INFORMATION