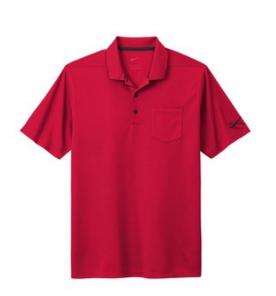

## Nike Dri-FIT Micro Pique 2.0 Pocket Polo NKDC2103

The best-selling Nike polo just got better. Still engineered from soft, stretchable micro pique fabric, the Nike Dri-FIT Micro Pique 2.0 Polo is now 5 styles strong. It delivers unparalleled comfort with Dri-FIT moisture management technology and features updated design lines and fit. Flat knit collar, three-button placket and left chest pocket. Rolled-forw ard shoulder seams, open hem sleeves and open hem. White or black pearlized buttons selected to complement the shirt color. Contrast Sw oosh logo is embroidered on the left sleeve. Made of 4.3-ounce, 100% polyester Dri-FIT fabric. CARE INSTRUCTIONS