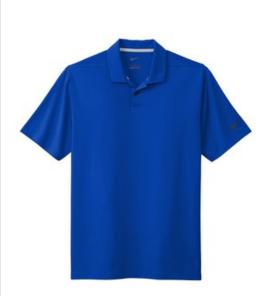

## Nike Dri-FIT Vapor Polo NKDC2108

Available in solids and heathers, this polished polo brings an elevated look to any work or weekend wardrobe. Designed with Dri-FIT moisture management technology, it also performs to keep you comfortable. Features a self-fabric collar and tw o-button placket. Rolled-forw ard shoulder seams, open hem sleeves and open hem. A contrast heat transfer Sw oosh logo is on the left sleeve. Made of 5.4-ounce, 87/13 polyester/spandex Dri-FIT fabric (solid) and 5.5-ounce, 87/13 polyester/spandex Dri-FIT fabric (heather). **CARE INSTRUCTIONS** Machine Wash Cold. Wash Inside Out. Wash With Like Colors.