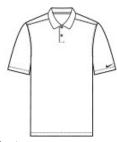

# Nike Dri-FIT Vapor Space Dyed Polo NKDC2109

A modern striated space dyed pattern combined with unparalleled Dri-FIT moisture management technology makes this contemporary polo fashionable and functional. Features a self-fabric collar and two-button placket. Rolled-forward shoulder seams, open hem sleeves and open hem. A contrast heat transfer Swoosh logo is on the left sleeve. Made of 4.7-ounce, 100% polyester Dri-FIT fabric.