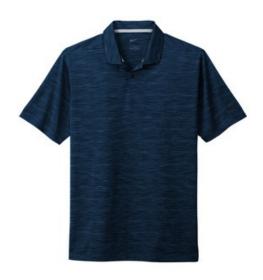

# Nike Dri-FIT Vapor Space Dyed Polo NKDC2109

A modern striated space dyed pattern combined with unparalleled Dri-FIT moisture management technology makes this contemporary polo fashionable and functional. Features a self-fabric collar and two-button placket. Rolled-forward shoulder seams, open hem sleeves and open hem. A contrast heat transfer Swoosh logo is on the left sleeve. Made of 4.7-ounce, 100% polyester Dri-FIT fabric.