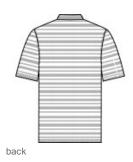

# Nike Dri-FIT Vapor Jacquard Polo NKDC2115

A subtle jacquard stripe and Dri-FIT moisture management technology is the perfect pairing in this polo designed for exceptional looks and undeniable performance. Features a self-fabric collar and two-button placket. Rolled-forward shoulder seams, open hem sleeves and open hem. A contrast heat transfer Swoosh logo is on the left sleeve. Made of 4.6-ounce, 100% polyester Dri-FIT fabric.