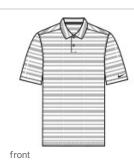

# Nike Dri-FIT Vapor Jacquard Polo NKDC2115

A subtle jacquard stripe and Dri-FIT moisture management technology is the perfect pairing in this polo designed for exceptional looks and undeniable performance. Features a self-fabric collar and two-button placket. Rolled-forward shoulder seams, open hem sleeves and open hem. A contrast heat transfer Swoosh logo is on the left sleeve. Made of 4.6-ounce, 100% polyester Dri-FIT fabric.