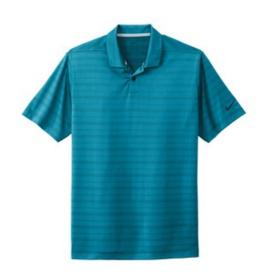

# Nike Dri-FIT Vapor Jacquard Polo NKDC2115

A subtle jacquard stripe and Dri-FIT moisture management technology is the perfect pairing in this polo designed for exceptional looks and undeniable performance. Features a self-fabric collar and two-button placket. Rolled-forward shoulder seams, open hem sleeves and open hem. A contrast heat transfer Swoosh logo is on the left sleeve. Made of 4.6-ounce, 100% polyester Dri-FIT fabric.