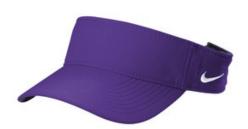

# Nike Dri-FIT Team Visor NKDC4217

This lightw eight, three-panel visor features a pre-curved bill and an interior Dri-FIT performance sweatband that folds down for easy embroidery. Hook and loop closure. The contrast Swoosh logo is embroidered on the left-side panel. Made of 100% Dri-FIT polyester twill.

## COLOR INFORMATION