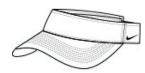

# Nike Dri-FIT Team Visor NKDC4217

This lightw eight, three-panel visor features a pre-curved bill and an interior Dri-FIT performance sweatband that folds down for easy embroidery. Hook and loop closure. The contrast Swoosh logo is embroidered on the left-side panel. Made of 100% Dri-FIT polyester twill.

front

back