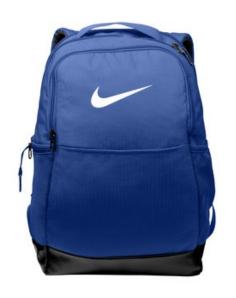

## Nike Brasilia Medium Backpack NKDH7709

This versatile backpack is ideal for packing everything you need to get you through a busy training day or when you're aw ay from your locker, gym or home.

• 100% recycled polyester dobby

 Back panel and shoulder straps are padded for comfortable carrying

- Multiple pockets provide organized small-item storage
- Zippered main compartment offers spacious and secure storage
- Plush-lined, zippered pocket for headphones or electronics
- Padded sleeve safely stores a laptop
- A water-resistant coating on bottom panel helps keep gear
- dry
- Contrast Sw oosh design trademark
- Laptop sleeve fits most 15" laptops
- Dimensions: 18"h x 12"w x 7"d; Approx. 1,465 cubic inches