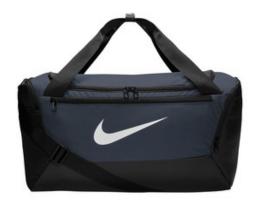

## Nike Brasilia Small Duffel NKDM3976

This duffel has a spacious main compartment and specialized pockets to get you through your day from gym to office and home. A shoulder strap and handles offer plenty of carrying options.

- 100% recycled polyester dobby
- Dual-zip main compartment provides secure, ample storage
- Shoe compartment stores footwear separately from other near
- Double handles and a shoulder strap offer versatile carrying options
- Exterior zippered pocket allows easy access to your things
- Interior zippered pocket to stash valuables
- Contrast Sw oosh design trademark
- Dimensions: 20"l x 11"w x 11"h; Approx. 2,503 cubic inches