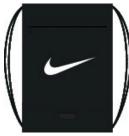

## Nike Brasilia Drawstring Pack NKDM3978

This pack has a minimal, lightweight design with an open top, so you can throw in your workout gear and go. Shoulder straps double as a draw cord to secure the load.

- 100% recycled polyester dobby
- Top-loading compartment offers easy access
- Shoulder straps act as draw cord to cinch down the top closure
- Exterior zippered pocket keeps small items close and secure
- Reinforced bottom helps protect gear against bumps and scrapes
- Contrast Sw oosh design trademark
- Dimensions: 20"h x 14"w x 2"d; Approx. 1,099 cubic inches

Note: Bags not intended for use by children 12 and under.

front

back