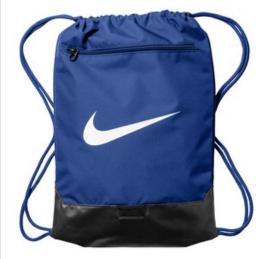

## Nike Brasilia Drawstring Pack NKDM3978

This pack has a minimal, lightweight design with an open top, so you can throw in your workout gear and go. Shoulder straps double as a draw cord to secure the load.

- 100% recycled polyester dobby
- Top-loading compartment offers easy access
- Shoulder straps act as draw cord to cinch down the top closure
- Exterior zippered pocket keeps small items close and secure
- Reinforced bottom helps protect gear against bumps and scrapes
- Contrast Sw oosh design trademark
- Dimensions: 20"h x 14"w x 2"d; Approx. 1,099 cubic inches