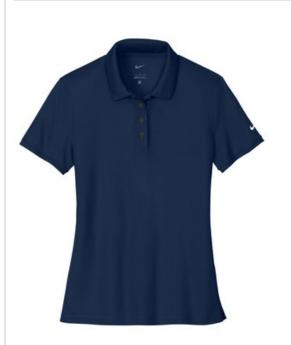

# Nike Ladies Victory Solid Polo NKDX6685

Built from 100% recycled polyester fabric, Nike scores a victory for sustainability and performance in these sophisticated polos engineered with Dri-FIT moisture management technology. Details include a self-fabric collar, four-button placket with dyed-to-match buttons with 60% recycled content, open hem sleeves and an open hem. A contrast heat transfer Sw oosh logo is on the left sleeve. Made of 4-ounce, 100% recycled polyester fabric.