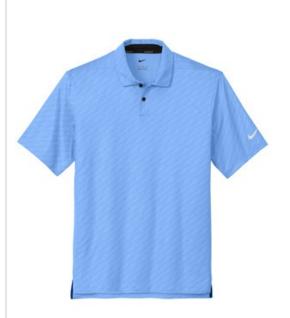

## Nike Vapor Dash Polo NKDX6688

For true w ork-to-w eekend versatility, this breathable, subtly textured polo is built to perform with Dri-FIT moisture management technology to help you stay dry and comfortable. Features a self-fabric collar and tw o-button placket. Rolledforw ard shoulder seams, open hem sleeves and open hem. A contrast 3D silicone Sw oosh logo is on the left sleeve. Made of 5.3-ounce, 87/13 polyester/elastane.