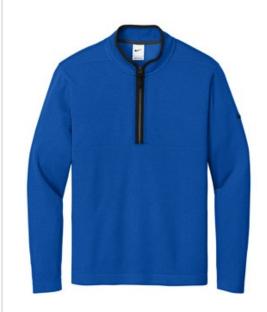

# Nike Textured 1/2-Zip Cover-Up NKDX6702

This slightly brushed, textured, breathable cover-up is a comfortable layering option for the office or afterhours. The design includes a notched, zip-through collar, contrasting

black Vislon<sup>®</sup> zipper and an open drop tail hem. The contrast Sw oosh logo is embroidered on the left sleeve. Made of 6.3ounce, 100% polyester fabric.