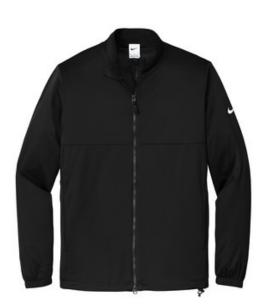

## Nike Storm-FIT Full-Zip Jacket NKDX6716

Designed with Storm-FIT technology to shield you from wind and rain, this sporty performance jacket has stretch for movement. Features a zip-through collar, side pockets and elastic cuffs. The contrast heat transfer Sw oosh logo is on the left sleeve. Made of 3.7-ounce, 100% polyester with a durable water-repellent (DWR) coating and mesh lining. CARE INSTRUCTIONS