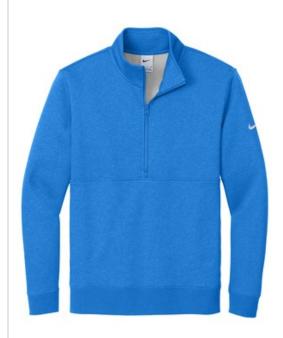

# Nike Club Fleece Sleeve Swoosh 1/2-Zip NKDX6718

Built with versatility in mind, this brushed-back 1/2-zip has an elevated look which makes it perfect for work or play. Design details include a zip-through collar with dyed-to-match zipper. Side pockets. Rib knit cuffs and hem. A contrast Swoosh logo is embroidered on left sleeve. Made of 8.3-ounce, 80/20 cotton/polyester.