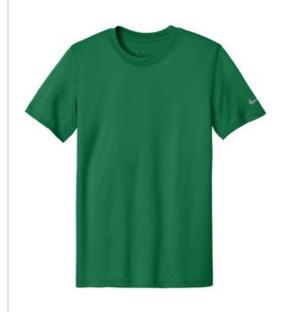

# Nike Swoosh Sleeve rLegend Tee NKDX8730

This is the stuff of w hich legends are made. The all-new Swoosh Sleeve rLegend Tee is built from sustainable recycled polyester and powered by Dri-FIT technology-so you'll get peak performance with a lower environmental impact. Neck tape for durability. Heat-transfer label for tagfree comfort. A contrast heat transfer Sw oosh logo on left sleeve. Made of 4-ounce, 100% recycled polyester jersey. **CARE INSTRUCTIONS** 