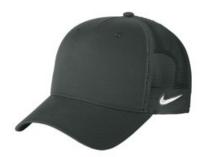

# Nike Snapback Mesh Trucker Cap NKFN9893

With its structured, mid-profile look, this sustainable trucker cap has ultra-breathable mesh panels and a 7-position adjustable snapback closure for the perfect fit. Features an embroidered Sw oosh logo on the left-side middle panel. Made of at least 75% recycled content and/or organic content. Please note: Although this cap is noted as M/L on the label and on the ordering grid, it is only offered in one size. It is One Size Fits All (OSFA).