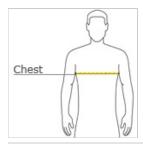

#### HOW TO MEASURE

#### CHEST WIDTH

Measure under the arm and around the fullest part of the chest with arms  ${\sf dow}\, {\sf n}$ , keeping tape horizontal.

#### SIZE CHART

|       | XS    | S     | M     | L     | XL    | 2XL   |
|-------|-------|-------|-------|-------|-------|-------|
| Chest | 33-35 | 35-38 | 38-41 | 43-44 | 45-48 | 48-52 |