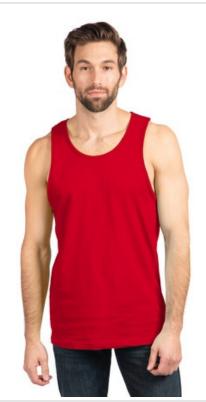

# Next Level Apparel<sup>®</sup> Cotton Muscle Tank NL3633

- 4.3-ounce, 100% combed ring spun cotton, 32 singles
- 90/10 cotton/polyester, 32 singles (Heather Gray)
- Double binding at neck and armholes
- Tear-aw ay label
- Side seamed

### COLOR INFORMATION

Please note: PMS code information is shown only when an exact match is available.

Black/ Heather

Heather Gray

Heavy Metal

Midnight Navy

Red

Roy al