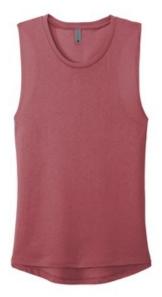

# Next Level Apparel $^{\circledR}$ Women's Festival Muscle Tank. NL5013

- 3.5-ounce, 65/35 poly/combed ring spun cotton, 40 singles
- 1x1 rib knit neck
- Hemmed, oversized armholes
- Slight drop tail hem
- Tear-aw ay label
- Side seamed
- Fitted