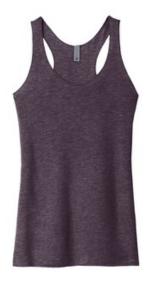

# Next Level Apparel® Women's Tri-Blend Racerback Tank. NL6733

- 4.3-ounce, 50/25/25 poly/combed ring spun cotton/rayon,
- Flatlock-finished neck, armholes and hem for a raw edge
- Tear-aw ay label
- Side seamed
- Fitted

#### **COLOR INFORMATION**

PMS 2417 C

Vintage Red PMS 1797 C

Heather White PMS 7541 C

Vintage Royal PMS 4153 C

PMS 7546C

Vintage Turquoise

PMS 7459 C

Military Green PMS 4227 C

PMS 4292 C

Premium Heather Purple Rush

Tahiti Blue PMS 3115 C

Vintage Black PMS 412 C

Vintage Navy PMS 2378 C

Vintage Pink PMS 709 C

Vintage Purple PMS 5185 C