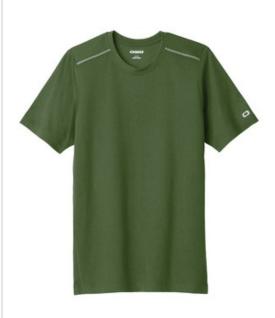

# OGIO<sup>®</sup> Peak Tee. OE336

STAY-COOL WICKING FLATLOCK SEAMS FOR COMFORT REFLECTIVE DETAILS

- 4.3-ounce, 80/20 poly/cotton jersey with stay-cool wicking technology
- OGIO heat transfer label for tag-free comfort
- Reflective taping under flatlock stitching at the shoulders
- Set-in sleeves
- Reflective O heat transfer on left sleeve
- Reflective OGIO vertical bar heat transfer on center back