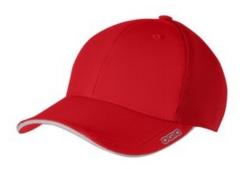

# OGIO<sup>®</sup> Circuit Cap. OE654

- Sw eat-w icking
- Breathable
- 100% poly twill front panels, 100% poly air mesh mid and back panels
- Structured, mid profile
- Silver reflective sandwich bill with reflective OGIO heat transfer
- Stretch fit closure