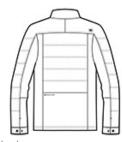

# OGIO<sup>®</sup> Brink Soft Shell. OE722

PERFORMANCE HY BRID WATER-RESISTANT WIND-RESISTANT

- 100% poly w oven shell bonded to a 100% poly knit back
- with a laminated film insert for wind and water resistance
- 100% poly w oven quilted overlays
- Core insulation
- Zip-through cadet collar
- Reflective OGIO heat transfer label for tag-free comfort
- Tonal rubber O at back right shoulder
- Rubber O at back left panel
- Reverse coil zippers
- Rubber-w rapped O zipper pull
- OGIO metal snap
- Set-in sleeves
- Tonal rubber O at left sleeve
- OGIO snap closure cuffs
- Decoration access pocket
- Front zippered pockets

back