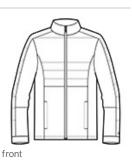

# OGIO<sup>®</sup> Brink Soft Shell. OE722

PERFORMANCE HY BRID WATER-RESISTANT WIND-RESISTANT

- 100% poly w oven shell bonded to a 100% poly knit back
- with a laminated film insert for wind and water resistance
- 100% poly w oven quilted overlays
- Core insulation
- Zip-through cadet collar
- Reflective OGIO heat transfer label for tag-free comfort
- Tonal rubber O at back right shoulder
- Rubber O at back left panel
- Reverse coil zippers
- Rubber-w rapped O zipper pull
- OGIO metal snap
- Set-in sleeves
- Tonal rubber O at left sleeve
- OGIO snap closure cuffs
- Decoration access pocket
- Front zippered pockets