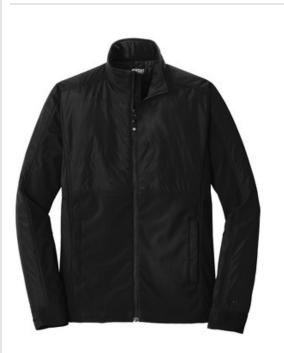

# OGIO<sup>®</sup> Brink Soft Shell. OE722

PERFORMANCE HY BRID WATER-RESISTANT WIND-RESISTANT

- 100% poly w oven shell bonded to a 100% poly knit back
- with a laminated film insert for wind and water resistance
- 100% poly w oven quilted overlays
- Core insulation
- Zip-through cadet collar
- Reflective OGIO heat transfer label for tag-free comfort
- Tonal rubber O at back right shoulder
- Rubber O at back left panel
- Reverse coil zippers
- Rubber-w rapped O zipper pull
- OGIO metal snap
- Set-in sleeves
- Tonal rubber O at left sleeve
- OGIO snap closure cuffs
- Decoration access pocket
- Front zippered pockets