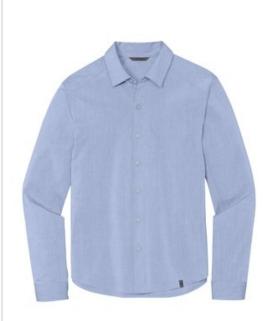

# OGIO<sup>®</sup> Commuter Woven Shirt. OG1002

Developed for the modern commuter, this shirt has the style and functionality needed for w ork, travel and every stop inbetw een.

- 3.8-ounce, 56/38/6 cotton/poly/spandex
- Open collar
- Mitered w oven label
- Angled shoulder yoke with back seaming
- Pieced sleeves with underarm panels
- Button-through sleeve plackets
- Two-button adjustable cuffs
- Woven OGIO badge at front hem
- Shirttail hem can be w orn untucked