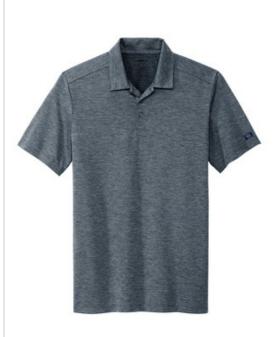

## OGIO<sup>®</sup> Evolution Polo OG147

Let your style evolve from ho-hum to cutting-edge in this ultrasoft OGIO look that performs with moisture wicking and stretch.

- 5-ounce, 83/12/5 poly/rayon/spandex tw ill jersey with stay-cool w icking technology
- OGIO heat transfer label for tag-free comfort
- 3-button placket
- Clear smoke grey buttons
- Forw ard shoulders
- Embroidered O on left sleeve