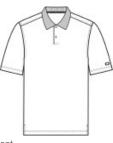

 $\mathsf{Certified}\;\mathsf{Product}^{^{\mathsf{TM}}}\;\mathsf{Program}$ 

- UPF rating of 50
- OGIO heat transfer label for tag-free comfort
- Flat knit collar
- Recycled, embossed OGIO neck tape includes 80% recycled content
- 2-button placket
- Dyed-to-match, matte-finish buttons include 20% recycled content
- Forward shoulders
- Embroidered dyed-to-match O logo icon crafted with recycled thread at left sleeve
- Side vents

### **CARE INSTRUCTIONS**

Machine Wash Cold With Like Colors. Do Not Use Fabric Softener. Do Not Bleach. Tumble Dry Low. Remove Promptly. Cool Iron If Necessary.

front

back