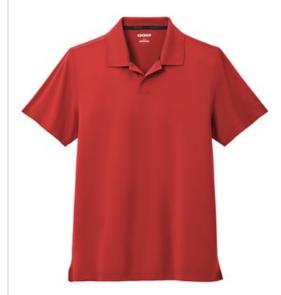

# OGIO<sup>®</sup> Regain Polo OG170

This carbon-reducing C-FREE® polo is made from recycled materials. Designed for optimal movement and performance, Regain Polos are pill-resistant and they combat moisture and UV rays.

- 5-ounce, 88/12 recycled poly/recycled spandex with staycool wicking technology; White is 5.3-ounce for increased coverage
- This product's carbon footprint has been measured and reduced through a combination of preferred materials and investing in carbon offset projects though the ClimeCo

 $\mathsf{Certified}\;\mathsf{Product}^{^{\mathsf{TM}}}\;\mathsf{Program}$ 

- UPF rating of 50
- OGIO heat transfer label for tag-free comfort
- Flat knit collar
- Recycled, embossed OGIO neck tape includes 80% recycled content
- 2-button placket
- Dyed-to-match, matte-finish buttons include 20% recycled content
- Forward shoulders
- Embroidered dyed-to-match O logo icon crafted with recycled thread at left sleeve
- Side vents