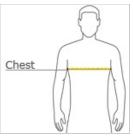

## HOW TO MEASURE

#### CHEST WIDTH

Measure under the arm and around the fullest part of the chest with arms  ${\sf dow}\, {\sf n},$  keeping tape horizontal.

# SIZE CHART

|       | XS    | S     | М     | L     | XL    | 2XL   | 3XL   | 4XL   |
|-------|-------|-------|-------|-------|-------|-------|-------|-------|
| Chest | 32-34 | 35-37 | 38-40 | 41-43 | 44-46 | 47-49 | 50-53 | 54-57 |