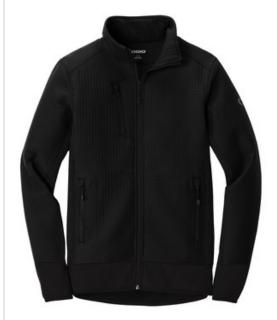

# OGIO<sup>®</sup> Trax Jacket. OG726

This water-resistant, forward-thinking jacket fuses a technical grid pattern with stretch side panels for style that moves at your speed.

- 100% w oven poly shell bonded to 100% poly knit fleece with 93/7 poly/spandex fleece side panels
- OGIO heat transfer label for tag-free comfort
- Reverse coil zippers
- Right chest pocket
- Zippered front pockets with OGIO zipper pulls
- Black reflective O on left sleeve
- Open cuffs and open drop tail hem with binding