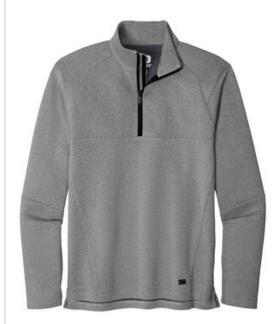

# OGIO <sup>®</sup> Transition 1/4-Zip. OG821

Transition easily between a corporate look and afterhours style in this double-knit piece that has OGIO edge.

- 11.4-ounce, 52/45/3 cotton/poly/spandex fleece
- OGIO heat transfer label for tag-free comfort
- Black grosgrain detail at zipper
- Metal molded zipper with debossed O on zipper pull
- Seaming details
- Matte black debossed O metal badge on front left hem