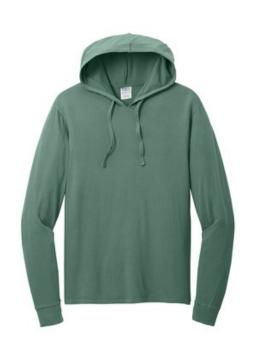

# Port & Company<sup>®</sup> Beach Wash<sup>®</sup> Garment-Dyed Pullover Hooded Tee PC099H

This tee is unique and incredibly soft with a worn-in, vintage look. Starting with a prepared-for-dye blank ensures vibrant color and a standard fit after washing.

- 5.5-ounce, 100% garment-dyed ring spun cotton
- Tw ill back neck tape
- Dyed-to-match draw cords
- 1x1 rib knit collar and cuffs
- Reject dye, removable label for comfort and relabeling

The garment-dying process infuses each garment with unique character. Please allow for slight color variation in production and washing. Special consideration must also be taken when printing white ink on garment-dyed cotton. CARE INSTRUCTIONS