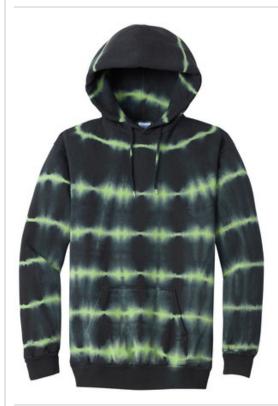

# Port & Company<sup>®</sup> Allover Stripe Tie-Dye Fleece PC143

A pattern of dark, inky single-color hues mixed with color-oncolor tones makes this fleece hoodie a true tie-dye standout.

- 7.8-ounce, 80/20 cotton/poly fleece
- 100% cotton face
- Sew n w ith dyeable thread
- Individually hand dyed
- Self-fabric lined hood
- Dyed-to-match draw cords
- Front pouch pocket
- Removable tag for comfort and relabeling

The tie-dye process infuses each garment with unique character. Please allow for slight color variation.