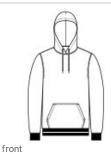

# Port & Company<sup>®</sup> Fleece Pullover Hooded Sweatshirt PC79H

- 8-ounce, 55/45 ring spun cotton/poly CVC blend fleece
- Self-lined hood
- Dyed-to-match draw cords w ith aluminum grommets
- Side seamed
- 1x1 rib knit cuffs and hem
- Removable tag for comfort and relabeling