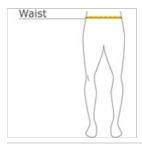

#### HOW TO MEASURE

# WAIST

Measure around the smallest part of the natural  $\mbox{\sc w}$  aist.

# SIZE CHART

|       | XS    | S     | М     | L     | XL    | 2XL   | 3XL   | 4XL   |
|-------|-------|-------|-------|-------|-------|-------|-------|-------|
| Waist | 26-28 | 29-31 | 32-34 | 35-37 | 38-40 | 41-43 | 44-47 | 48-51 |