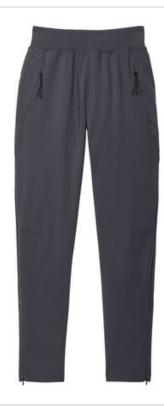

# Sport-Tek<sup>®</sup> Circuit Jogger PST871

Ideal for warmups or cooldowns, the Circuit Jogger moves with you throughout your practice, game or day.

- 7.8-ounce, 78/22 poly/spandex
- Tear-aw ay removable label
- Bastic waistband with drawcord
- Secure zippered hand pockets
- Secure back pocket
- Ankle zips for easy on/off