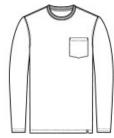

- 5.5-ounce, 100% ring spun combed cotton
- Tag-free label
- Realtree EDGE<sup>®</sup> print
- Edge stitching around neck helps stabilize rib for better wash and wear
- Shoulder-to-shoulder neck taping
- Left chest pocket
- Side seams
- Exterior w oven Russell Outdoors<sup>™</sup> tab at hem