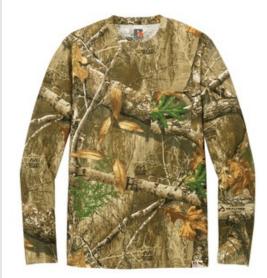

# Russell Outdoors<sup>™</sup> Realtree<sup>®</sup> Long Sleeve Pocket Tee RU100LSP

A must-have for anyone who loves the outdoor lifestyle. It's perfect as a base layer or stand-alone tee, whether for everyday work and play or if you're headed out for adventure.

- 5.5-ounce, 100% ring spun combed cotton
- Tag-free label
- Realtree EDGE<sup>®</sup> print
- Edge stitching around neck helps stabilize rib for better wash and wear
- Shoulder-to-shoulder neck taping
- Left chest pocket
- Side seams
- Exterior w oven Russell Outdoors<sup>™</sup> tab at hem

The camo print is pigment-dyed. Special consideration must be taken when printing white ink on pigment-dyed cotton.

# COLOR INFORMATION

Realtree Edge PMS PATTERNED