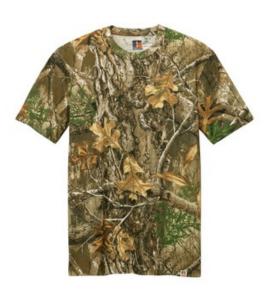

# Russell Outdoors<sup>™</sup> Realtree<sup>®</sup> Tee RU100

A must-have for anyone w ho loves the outdoor lifestyle. It's perfect as a base layer or stand-alone tee, w hether for everyday w ork and play or if you're headed out for adventure.

- 5.5-ounce, 100% ring spun combed cotton
- Tag-free label
- Realtree EDGE<sup>®</sup> print
- Edge stitching around neck helps stabilize rib for better w ash and w ear
- Shoulder-to-shoulder neck taping
- Side seams
- Exterior w oven Russell Outdoors<sup>™</sup> tab at hem

The camo print is pigment-dyed. Special consideration must be taken when printing white ink on pigment-dyed cotton. CARE INSTRUCTIONS Machine Wash Cold With Like Colors. Do Not Use Fabric Softener. Do Not Bleach. Tumble Dry Low. Remove Promptly. Cool Iron If Needed.